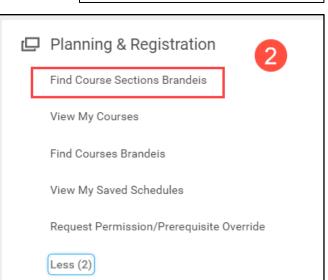

#### **FIND A COURSE**

- **1.** On your workspace, select the **Academics** worklet from the Applications section.
- 2. Select Find Course Sections Brandeis from the Planning & Registration section.

- 3. Complete the prompt
  - a. Enter the academic period in the **Start Date within** field.
  - b. Select your Academic Level.
  - c. Click OK.