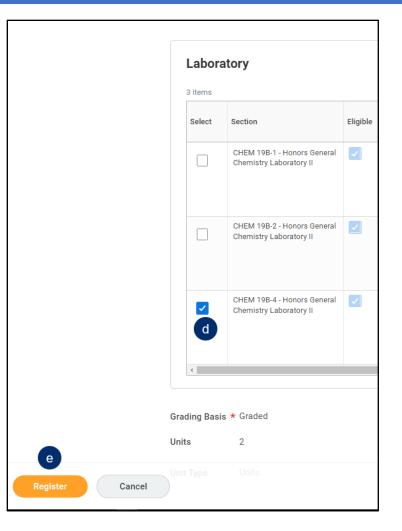

5. If you are registering for a course with a co-requisite, you may receive a notification that your second course registration was unsuccessful (a). You may still register for the second course by clicking the blue hyperlink for the course section (b), then the **Register** button (c). Confirm you have selected the correct course section (d), then click **Register** again (e). When you click the **View Registered Courses** button, you'll see both corequisites in your course schedule for the academic term.