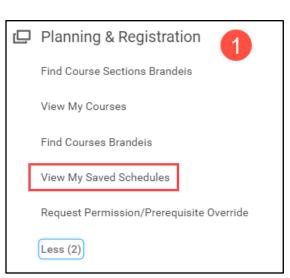

#### **REGISTER FROM SCHEDULE**

- When registration is open, click the link View My Saved Schedules under the Planning and Registration menu in the Academics worklet.
- 2. Choose the Academic Period from the Start Date Within menu and click OK.
- Select the schedule from which you'd like to register. Click the orange Start Registration button at the bottom left of the screen.