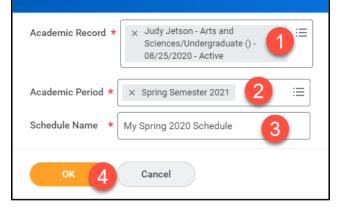

#### **CREATE SCHEDULE FOR REGISTRATION**

Please note: for continuing students, create multiple schedules to fit with your registration appointments. For instance, if your first appointment allows you to register for up to six credits, create a schedule with up to six credits, then create a second schedule for your remaining credits. Separate schedules will be needed for Module 1 and Module 2 courses (for undergraduates, this will be for HWL courses).

- 1. Select your Academic Record.
- 2. Choose an Academic Period.
- 3. Enter a Schedule Name.
- 4. Click OK.