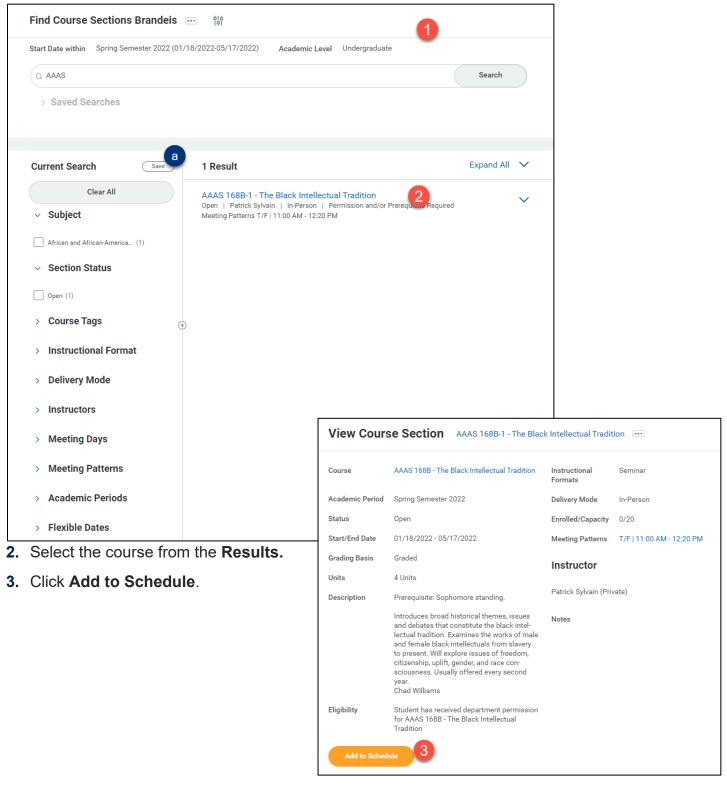

#### **FIND A COURSE**

- **1.** On your workspace, select the **Academics** worklet from the Applications section.
- 2. Select Find Course Sections Brandeis from the Planning & Registration section.

- 3. Complete the prompt
  - a. Enter the academic period in the **Start Date within** field.
  - b. Select your Academic Level.
  - c. Click OK.

| Find Course Sections Brandeis 3                                     |                 |
|---------------------------------------------------------------------|-----------------|
| Instructions Search results are constrained to active of            | course sections |
| Start Date within * Spring Semester 2022<br>(01/18/2022-05/17/2022) | i≡ (a)          |
| Academic Level * X Undergraduate                                    | E               |
| ок C Cancel                                                         |                 |

#### **SEARCH OPTIONS**

- 1. Search by typing the name of a course OR by selecting options from the Current Search options on the left:
  - a. Click Save after selecting options to save your search for future use.

#### Add Course to Schedule