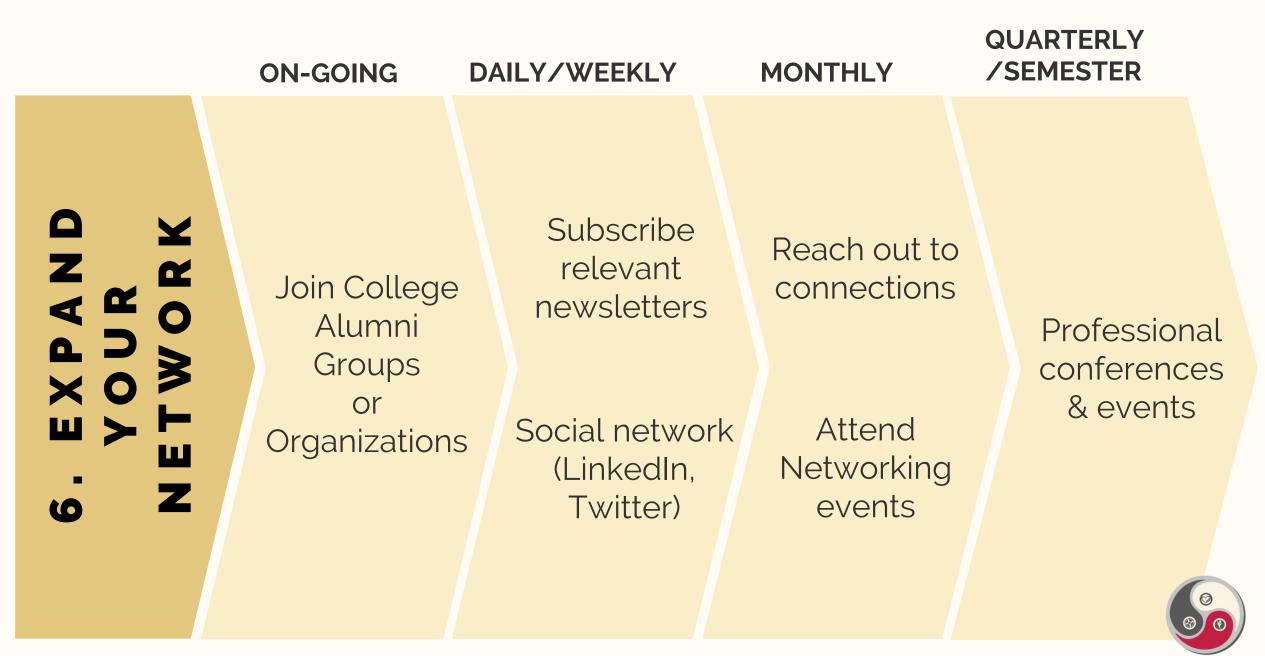

# DEVELOPING **YOUR CAREER** NETWORK

### IMPORTANCE OF BUILDING A NETWORK

- Get career advice and support
- Get access to job opportunities
- o Build partnerships & collaborations
- Share ideas & gain a different perspective
- o Build confidence