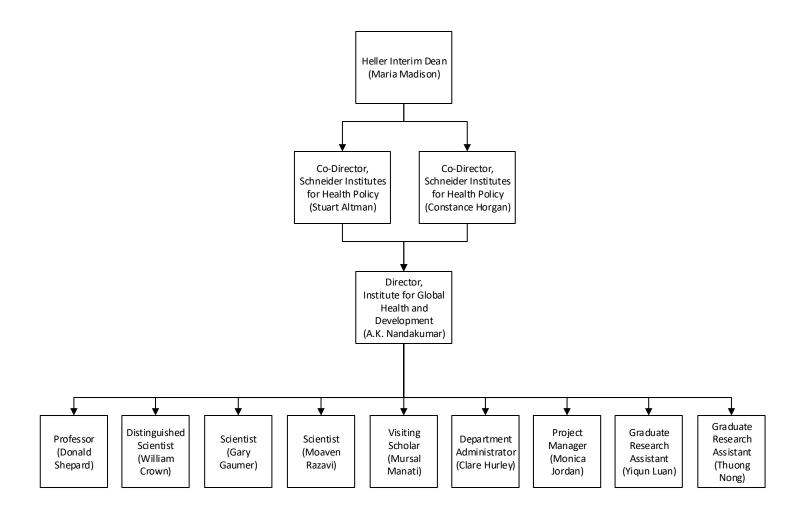

# Schneider Institute for Global Health and Development

Heller Faculty Associated with this Institute

Donald Shepard Cindy Thomas