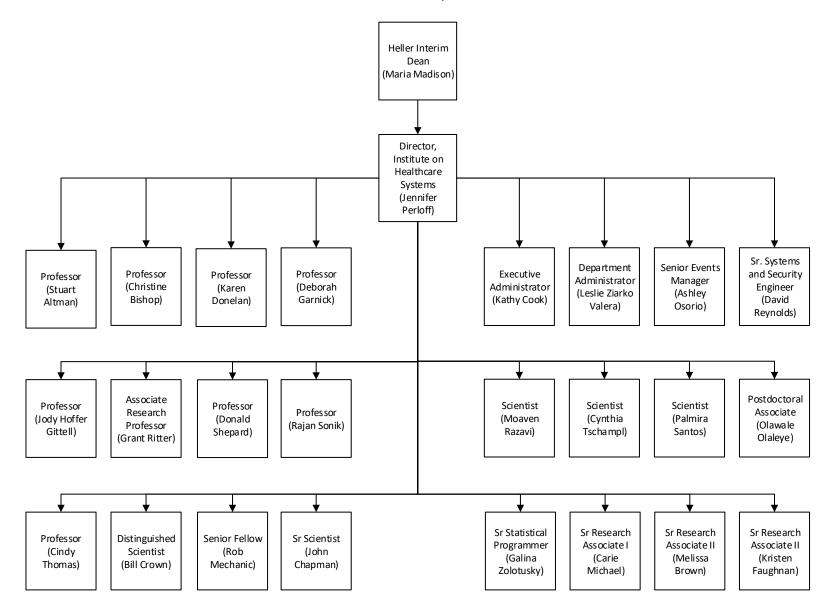

#### Schneider Institute on Healthcare Systems

Heller Faculty Associated with this Institute

Stuart Altman Christine Bishop Karen Donelan Michael Doonan Deborah Garnick Jody Hoffer Gittell Jeffrey Prottas Donald Shepard Cindy Thomas