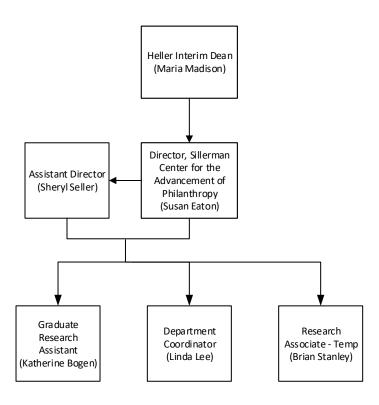

ER SCHOOL FOR SOCIAL POLICY AND MANAGEMENT

#### Academy- Other



#### PhD Core Faculty\*

Dolores Acevedo-Garcia

Stuart Altman Nina Kammerer
Christine Bishop Robert Kuttner
Michael Doonan Lisa Lynch
Stephen Fournier Monika Mitra

Deborah Garnick Allyala Krishna Nandakumar Jody Hoffer Gitttell Alexandra Pineros-Shields

Anita Hill Rajesh Sampath
Dominic Hodgkin Len Saxe
Constance Horgan Laurence Simon

HUG Core Faculty\*
Karen Donelan
Deborah Garnick
Dominic Hodgkin
Monika Mitra
Sharon Reif
Rajesh Sampath
Laurence Simon
Cindy Thomas
Darren Zinner

<sup>\*</sup>Core Faculty do not include external faculty, such as adjuncts, those who teach but are on a research track, such as scientists with lecturer titles, or staff who teach.



### Sillerman Center for the Advancement of Philanthropy





#### Center for Global Development and Sustainability



#### Brandeis Faculty Associated with this Center

Vinya Ariyaratne Joseph Assan Mei-Ling Ellerman Cristina Espinosa Stephen Fournier Ricardo Godoy Nader Habibi Susan Holcombe Marion Howard Prakash Kashwan Ravi Lakshmikanthan Alain Lempereur Dan Perlman

Donald Shepard Sabine Von Mering



#### Institute on Economic and Racial Equity



Heller Faculty Associated with this Institute

Susan Curnan Sakshi Jain – IERE Scholar in Residence Alexandra Pineros-Shields Thomas Shapiro Marji Warfield David Weil

Other People

Matthew Hoover, Senior Research Assoc. (Marji Warfield supervisor)



### Institute for Child, Youth and Family Policy





### Lurie Institute for Disability Policy





#### Schneider Institutes for Health Policy and