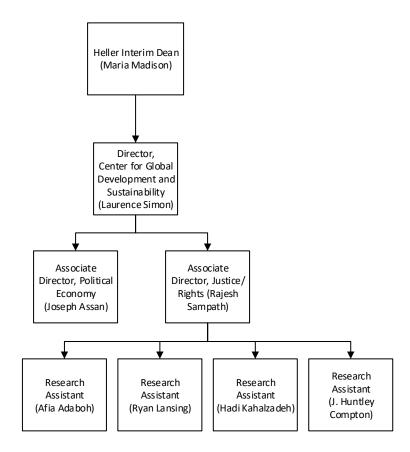

#### Center for Global Development and Sustainability

#### Brandeis Faculty Associated with this Center

Vinya Ariyaratne Joseph Assan Mei-Ling Ellerman Cristina Espinosa Stephen Fournier Ricardo Godoy Nader Habibi Susan Holcombe Marion Howard Prakash Kashwan Ravi Lakshmikanthan Alain Lempereur Dan Perlman

Donald Shepard Sabine Von Mering