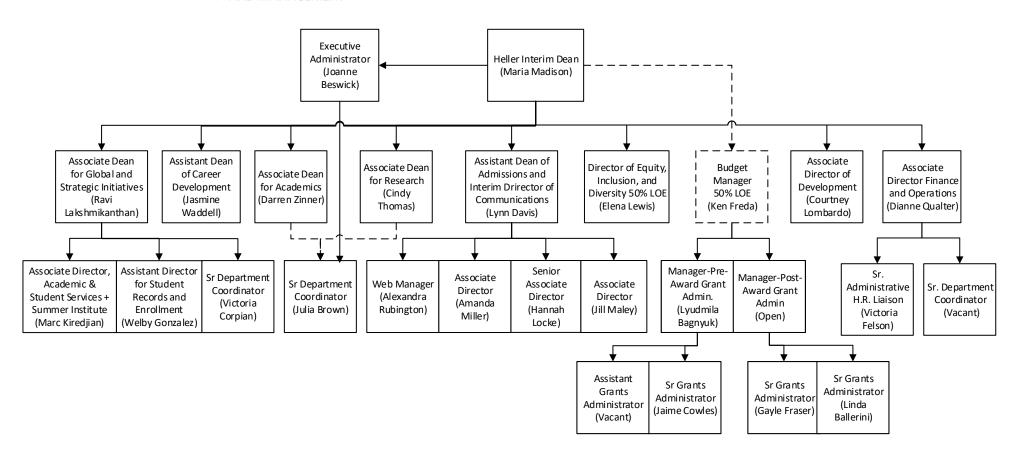

#### Overview 9/14/23



### Brandeis | THE HELLER SCHOOL FOR SOCIAL POLICY AND MANAGEMENT

#### Office of the Dean AY2023-24



# Brandeis | THE HELLER SCHOOL FOR SOCIAL POLICY AND MANAGEMENT

#### Academy- Masters (Heller Only)



MBA Core Faculty\*
Brenda Anderson
Lawrence Bailis
Carole Carlson
Susan Curnan
Joel Cutcher-Gershenfeld
Stephen Fournier
Jody Hoffer Gittell
Sakshi Jain
David Weil

MPP Core Faculty\*
Christine Bishop
Mary Brolin
Susan Curnan
Michael Doonan
Stephen Fournier
Sakshi Jain
Robert Kuttner
Lisa Lynch
Alexandra Pineros-Shields
Sangeeta Tyagi
Marji Warfield

MS Core Faculty\* Stephen Fournier A.K. Nandakumar Moaven Razavi Donald Shepard SID Core Faculty\* Joseph Assan Ricardo Godoy Rajesh Sampath Larry Simon

COEX Core Faculty\* Pamina Firchow Alain Lempereur

<sup>\*</sup>Core Faculty do not include external faculty, such as adjuncts, those who teach but are on a research track, such as scien