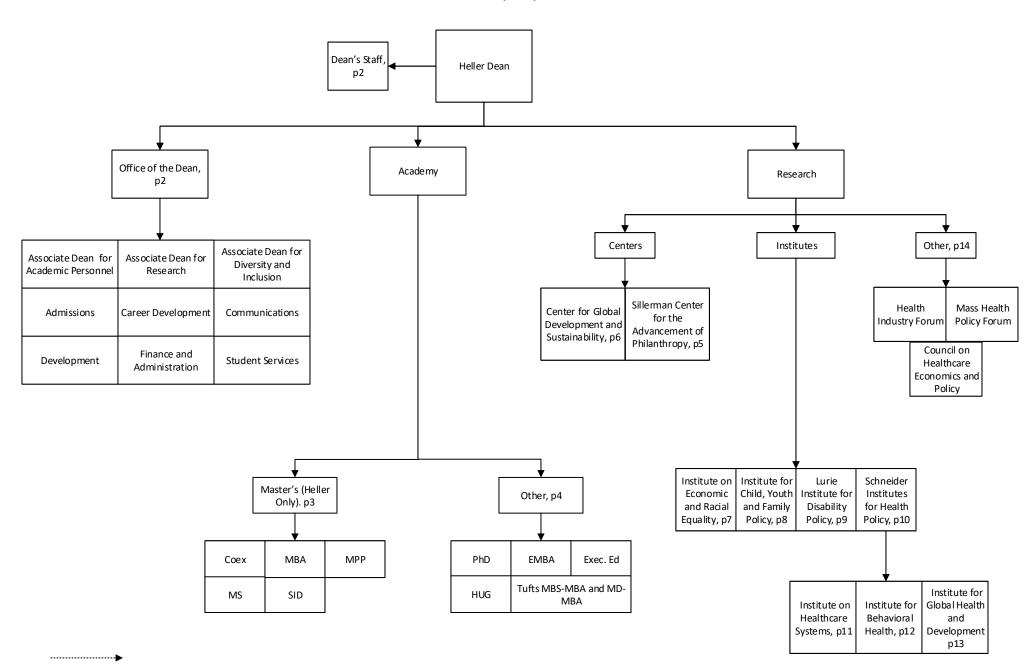

#### Overview 9/14/23



### Brandeis | THE HELLER SCHOOL FOR SOCIAL POLICY AND MANAGEMENT

#### Office of the Dean AY2023-24



# Brandeis | THE HELLER SCHOOL FOR SOCIAL POLICY AND MANAGEMENT

#### Academy- Masters (Heller Only)



MBA Core Faculty\*
Brenda Anderson
Lawrence Bailis
Carole Carlson
Susan Curnan
Joel Cutcher-Gershenfeld
Stephen Fournier
Jody Hoffer Gittell
Sakshi Jain
David Weil

MPP Core Faculty\*
Christine Bishop
Mary Brolin
Susan Curnan
Michael Doonan
Stephen Fournier
Sakshi Jain
Robert Kuttner
Lisa Lynch
Alexandra Pineros-Shields
Sangeeta Tyagi
Marji Warfield

MS Core Faculty\* Stephen Fournier A.K. Nandakumar Moaven Razavi Donald Shepard SID Core Faculty\* Joseph Assan Ricardo Godoy Rajesh Sampath Larry Simon

COEX Core Faculty\* Pamina Firchow Alain Lempereur

<sup>\*</sup>Core Faculty do no