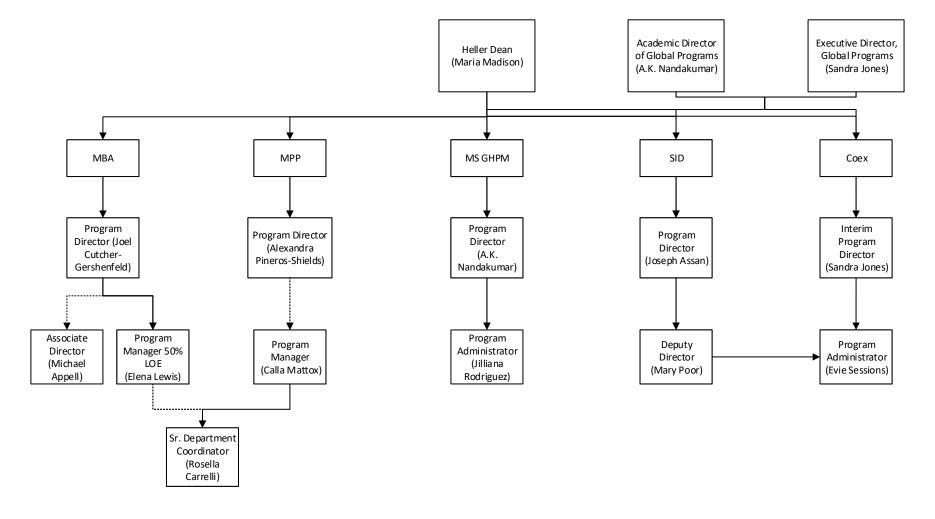

#### Academy- Masters (Heller Only)

MBA Core Faculty\*
Brenda Anderson
Lawrence Bailis
Carole Carlson
Susan Curnan
Joel Cutcher-Gershenfeld
Stephen Fournier
Jody Hoffer Gittell
Sakshi Jain
David Weil

MPP Core Faculty\*
Christine Bishop
Mary Brolin
Susan Curnan
Michael Doonan
Stephen Fournier
Sakshi Jain
Robert Kuttner
Lisa Lynch
Alexandra Pineros-Shields
Sangeeta Tyagi
Marji Warfield