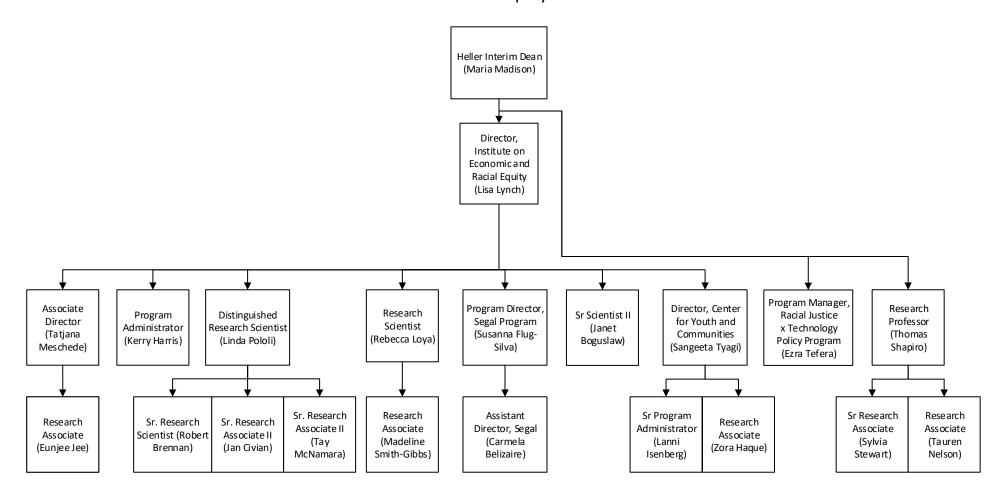

#### Institute on Economic and Racial Equity

Heller Faculty Associated with this Institute

Susan Curnan Sakshi Jain – IERE Scholar in Residence Alexandra Pineros-Shields Thomas Shapiro Marji Warfield David Weil

Other People

Matthew Hoover, Senior Research Assoc. (Marji Warfield supervisor)