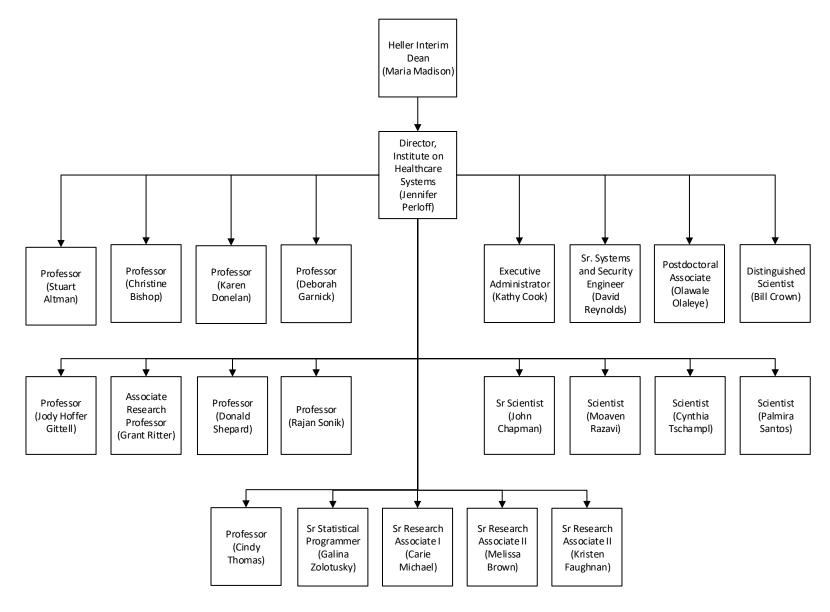

### Schneider Institute on Healthcare Systems

Heller Faculty Associated with this Institute

Heller Faculty
Associated with this

Other SIHPR Researchers Affiliated with IBH

Institute William Crown
Karen Donelan
Stuart Altman Michael Doona

Stuart Altman Michael Doonan
Deborah Garnick Cindy Thomas
Dominic Hodgkin Christopher Tompkins
Grant Ritter Cynthia Tschampl