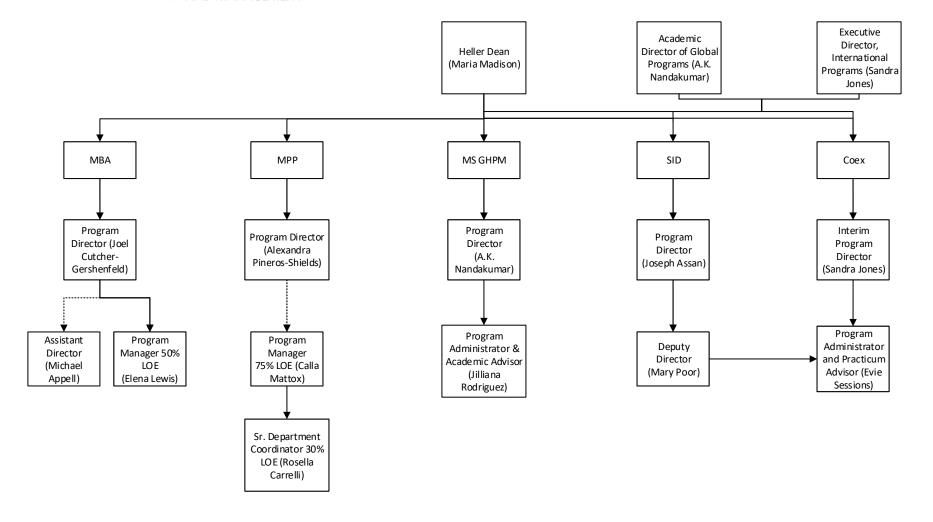

### Academy- Masters (Heller Only)

MBA Core Faculty\*
Brenda Anderson
Lawrence Bailis
Carole Carlson
Susan Curnan
Joel Cutcher-Gershenfeld
Stephen Fournier
Jody Hoffer Gittell
Sakshi Jain
David Weil

MPP Core Faculty\*
Christine Bishop
Mary Brolin
Susan Curnan
Michael Doonan
Stephen Fournier
Sakshi Jain
Robert Kuttner
Lisa Lynch
Alexandra Pineros-Shields
Sangeeta Tyagi
Marji Warfield

MS Core Faculty\* Stephen Fournier A.K. Nandakumar Moaven Razavi Donald Shepard SID Core Faculty\* Joseph Assan Ricardo Godoy Rajesh Sampath Larry Simon

COEX Core Faculty\* Pamina Firchow Alain Lempereur

<sup>\*</sup>Core Faculty do not include external faculty, such as adjuncts, those who teach but are on a research track, such as scientists with lecturer titles, or staff who teach.

# Brandeis | THE HELLER SCHOOL FOR SOCIAL POLICY AND MANAGEMENT