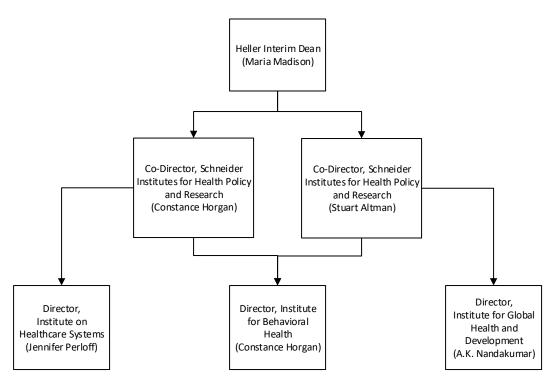

#### Schneider Institutes for Health Policy and Research

See next few pages for further breakouts of the institutes.