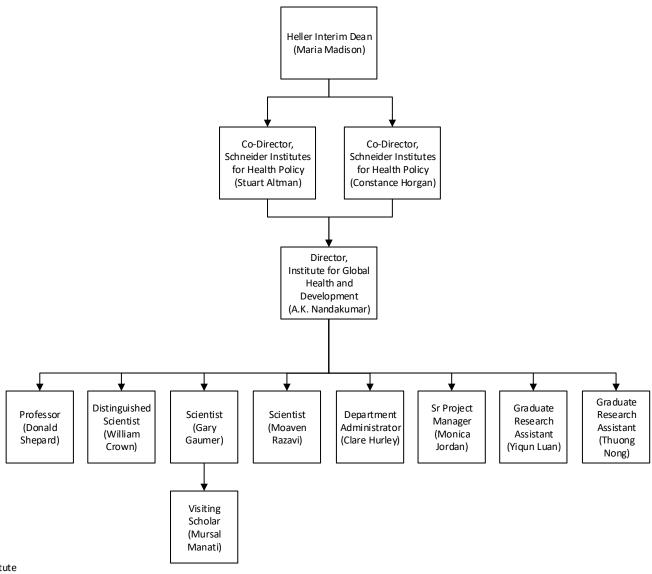

#### Schneider Institute for Global Health and Development

Heller Faculty Associated with this Institute

Donald Shepard Cindy Thomas