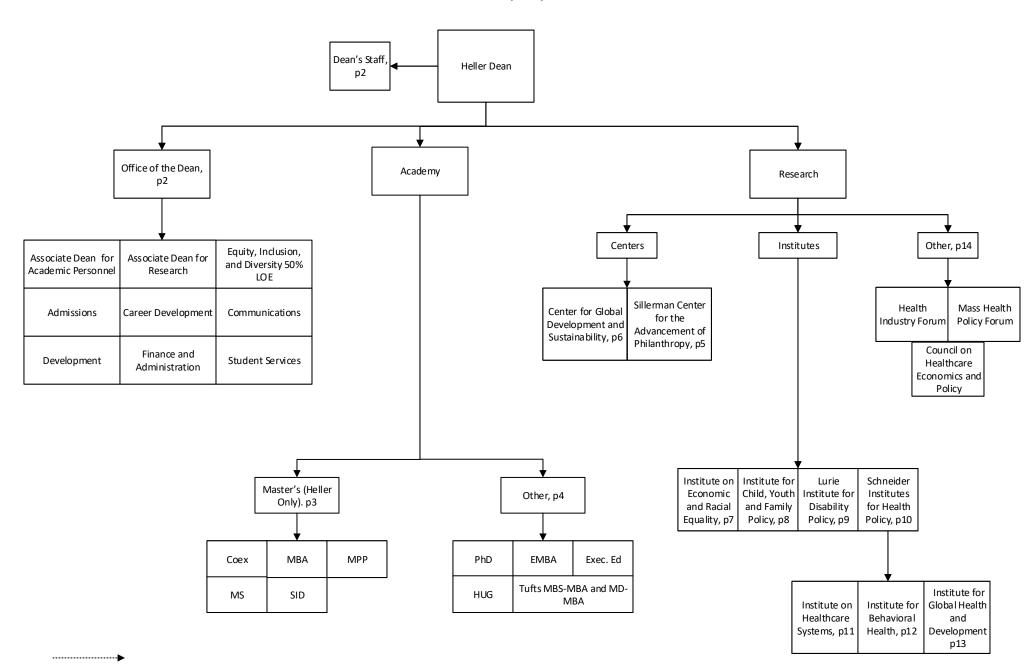

# Brandeis | THE HELLER SCHOOL FOR SOCIAL POLICY AND MANAGEMENT

#### Office of the Dean AY2023-24