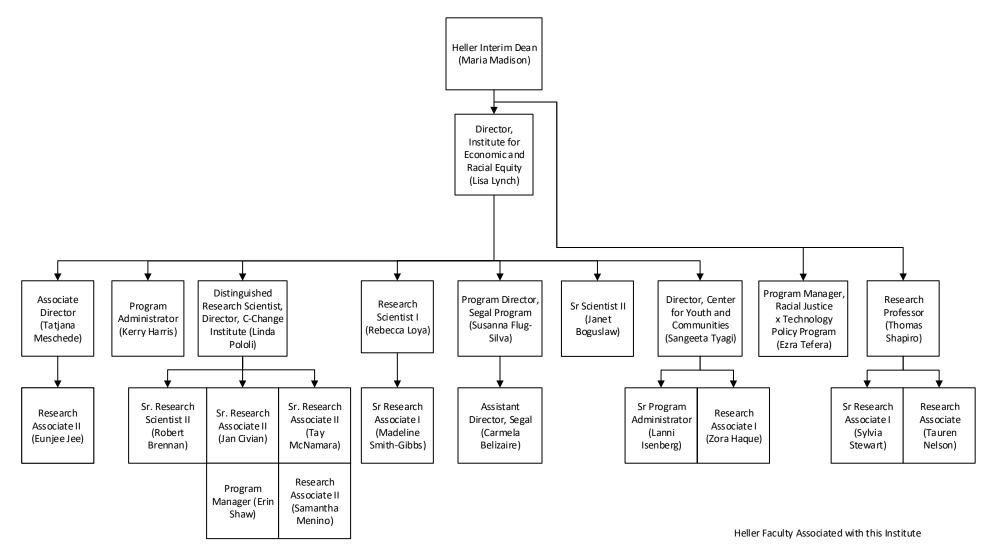

### Institute for Economic and Racial Equity

Susan Curnan Sakshi Jain — IERE Scholar in Residence Alexandra Pineros-Shields Thomas Shapiro Marji Warfield David Weil

Other People

Matthew Hoover, Senior Research Assoc. (Marji Warfield supervisor)