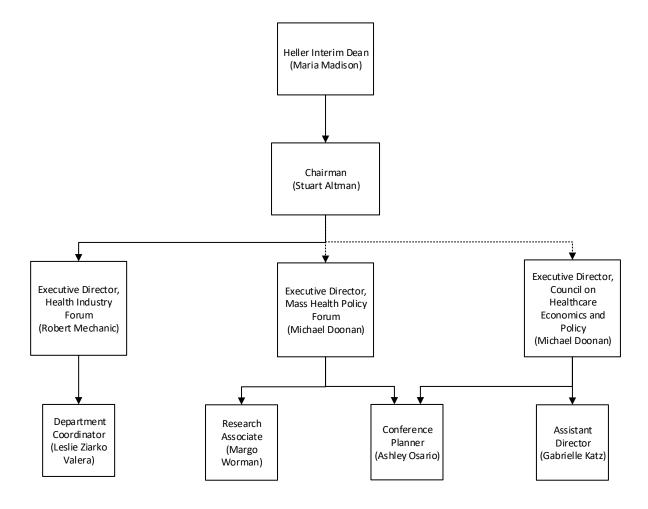

### Schneider Institute on Healthcare Systems

Heller Faculty Associated with this Institute

Heller Faculty
Associated with this

Other SIHPR Researchers Affiliated with IBH

Institute William Crown
Karen Donelan
Stuart Altman Michael Doona

Stuart Altman Michael Doonan
Deborah Garnick Cindy Thomas
Dominic Hodgkin Christopher Tompkins
Grant Ritter Cynthia Tschampl