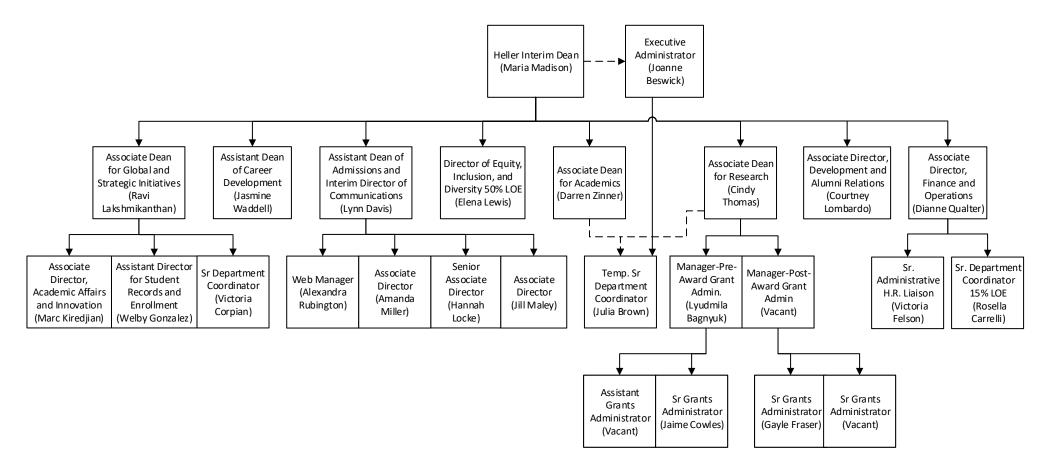

#### Office of the Dean AY2023-24

# Brandeis | THE HELLER SCHOOL FOR SOCIAL POLICY AND MANAGEMENT