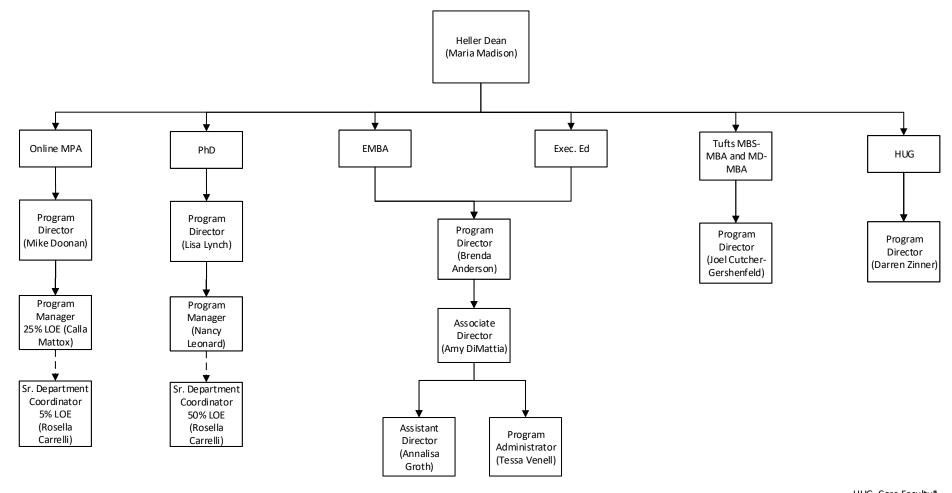

#### Academy- Other

#### PhD Core Faculty\*

Dolores Acevedo-Garcia

Stuart Altman Nina Kammerer
Christine Bishop Robert Kuttner
Michael Doonan Lisa Lynch
Stephen Fournier Monika Mitra

Deborah Garnick Allyala Krishna Nandakumar Jody Hoffer Gitttell Alexandra Pineros-Shields

Anita Hill Rajesh Sampath
Dominic Hodgkin Len Saxe
Constance Horgan Laurence Simon

HUG Core Faculty\*
Karen Donelan
Deborah Garnick
Dominic Hodgkin
Monika Mitra
Sharon Reif
Rajesh Sampath
Laurence Simon
Cindy Thomas
Darren Zinner

<sup>\*</sup>Core Faculty do not include external faculty, such as adjuncts, those who teach but are on a research track, such as scientists with lecturer titles, or staff who teach.