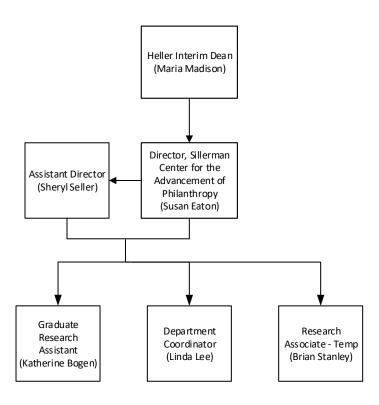

LER SCHOOL FOR SOCIAL POLICY AND MANAGEMENT

#### Academy- Other



#### PhD Core Faculty\*

Dolores Acevedo-Garcia

Stuart Altman Nina Kammerer
Christine Bishop Robert Kuttner
Michael Doonan Lisa Lynch
Stephen Fournier Monika Mitra

Deborah Garnick Allyala Krishna Nandakumar Jody Hoffer Gitttell Alexandra Pineros-Shields

Anita Hill Rajesh Sampath
Dominic Hodgkin Len Saxe
Constance Horgan Laurence Simon

HUG Core Faculty\*
Karen Donelan
Deborah Garnick
Dominic Hodgkin
Monika Mitra
Sharon Reif
Rajesh Sampath
Laurence Simon
Cindy Thomas
Darren Zinner

<sup>\*</sup>Core Faculty do not include external faculty, such as adjuncts, those who teach but are on a research track, such as scientists with lecturer titles, or staff who teach.



## Sillerman Center for the Advancement of Philanthropy





### Center for Global Development and Sustainability



#### Brandeis Faculty Associated with this Center

Vinya Ariyaratne Joseph Assan Mei-Ling Ellerman Cristina Espinosa Stephen Fournier Ricardo Godoy Nader Habibi Susan Holcombe Marion Howard Prakash Kashwan Ravi Lakshmikanthan Alain Lempereur Dan Perlman

Donald Shepard Sabine Von Mering



### Institute for Economic and Racial Equity



Susan Curnan Sakshi Jain — IERE Scholar in Residence Alexandra Pineros-Shields Thomas Shapiro Marji Warfield David Weil

Other People

Matthew Hoover, Senior Research Assoc. (Marji Warfield supervisor)



## Institute for Child, Youth and Family Policy





## Lurie Institute for Disability Policy





#### Schneider Institutes for Health Policy and Research



See next few pages for further breako