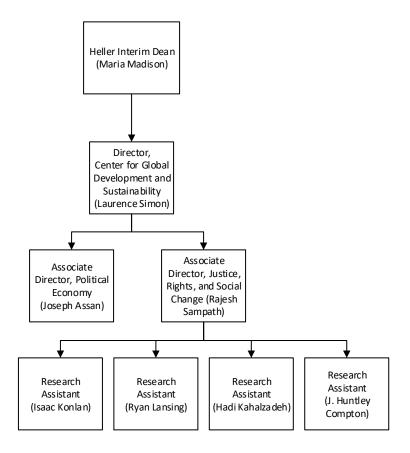

### Center for Global Development and Sustainability

#### Brandeis Faculty Associated with this Center

Vinya Ariyaratne Joseph Assan Mei-Ling Ellerman Cristina Espinosa Stephen Fournier Ricardo Godoy Nader Habibi Susan Holcombe Marion Howard Prakash Kashwan Ravi Lakshmikanthan Alain Lempereur Dan Perlman

Donald Shepard Sabine Von Mering