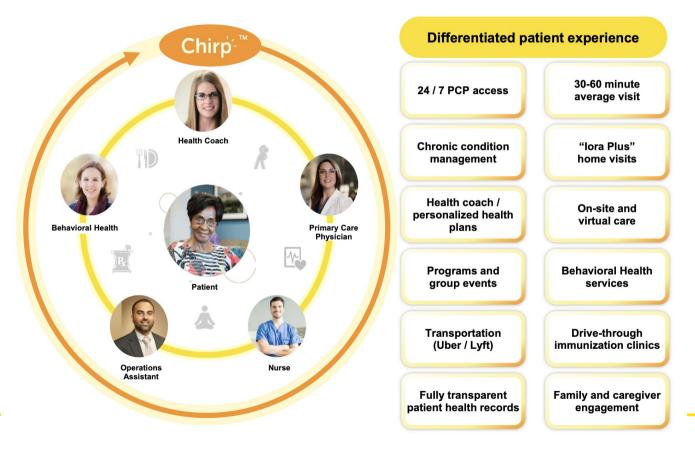

## In the End, Consumers Prefer This

- First Phoenix practice opened in 2014
- Currently 12 practices serving 20% of Humana's Phoenix MA members
  - Out of ~2,400 PCPs in the county
- Iora's Humana membership has grown at a 61% CAGR
  - Humana's overall membership growing 9% CAGR
- ~30% of new patients come through existing patient referrals
- Participates in narrow network MA plan in partnership with Humana and Banner Health
- Overall, lora represents less than 2% of county Medicare eligibles