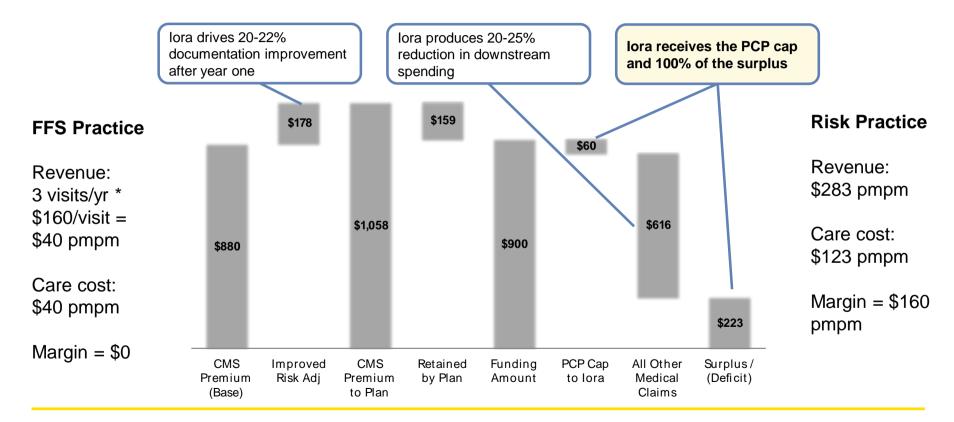

### **Innovating the Care Delivery Model**

Rushika Fernandopulle, MD, MPP October, 2023

# **Truly Changing the Production Process**



#### 2022: 30 Markets\*, 198 Offices, Commercial + Senior Health



## The Move to Value Based Payment



## Requires a Very Different Model



# A Powerful Tool for Medicare Advantage



## In the End, Consumers Prefer This



- First Phoenix practice opened in 2014
- Currently 12 practices serving 20% of Humana's Phoenix MA members
  - Out of ~2,400 PCPs in the county
- Iora's Humana membership has grown at a 61% CAGR
  - Humana's overall membership growing 9% CAGR
- ~30% of new patients come through existing patient referrals
- Participates in narrow network MA plan in partnership with Humana and Banner Health
- Overall, lora represents less than 2% of county Medicare eligibles