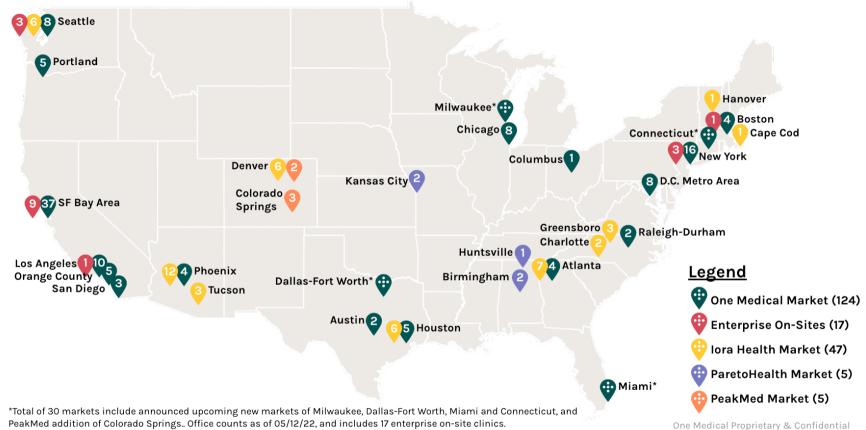

### **Innovating the Care Delivery Model**

Rushika Fernandopulle, MD, MPP October, 2023

# **Truly Changing the Production Process**



#### 2022: 30 Markets\*, 198 Offices, Commercial + Senior Health



## The Move to Value Based Payment



## Requires a Very Different Model



# A Powerful Tool for Medicare Advantage



## In the End, Consumers Prefer This



- First Phoenix practice opened in 2014
- Currently 12 practices serving 20% of Humana's Phoenix MA members
  - Out of ~2,400 PCPs in the county
- Iora's Humana membership has grown at a 61% CAGR
  - Humana's overall membership growing 9% CAGR
- ~30% of new patients come through existing patient referrals
- Participates in narrow network MA plan in partnership with Humana and Banner Health
- Overall, lora represents less than 2% of county Medicare eligibles