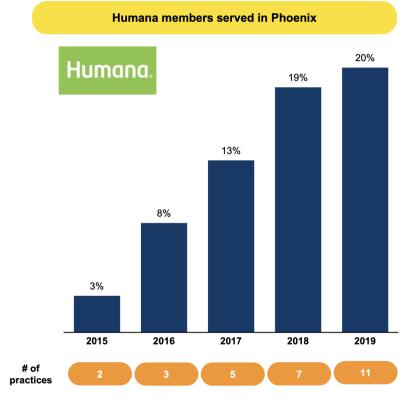

## In the End, Consumers Prefer This

- First Phoenix practice opened in 2014
- Currently 12 practices serving 20% of Humana's Phoenix MA members
  - Out of ~2,400 PCPs in the county
- Iora's Humana membership has grown at a 61% CAGR
  - Humana's overall membership growing 9% CAGR
- ~30% of new patients come through existing patient referrals
- Participates in narrow network MA plan in partnership with Humana and Banner Health
- Overall, lora represents less than 2% of county Medicare eligibles