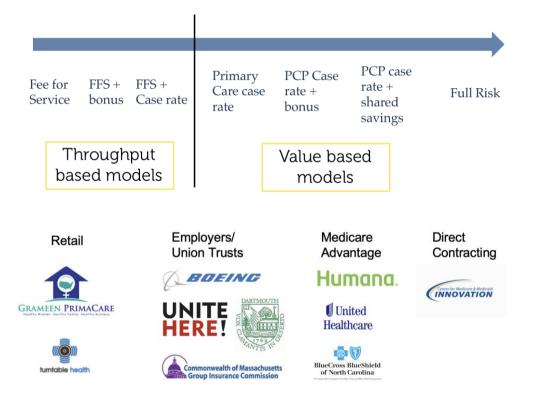

### **Innovating the Care Delivery Model**

Rushika Fernandopulle, MD, MPP October, 2023

# **Truly Changing the Production Process**



#### 2022: 30 Markets\*, 198 Offices, Commercial + Senior Health



## The Move to Value Based Payment



## Requires a Very Different Model



# A Powerful Tool for Medicare Advantage



## In the End, Consumers Prefer This



- First Phoenix practice opened in 2014
- Currently 12 practices serving 20% of Humana's Phoenix MA members
  - Out of ~2,400 PCPs in the county
- Iora's Humana membership has grown at a 61% CAGR
  - Humana's overall membership growing 9% CAGR
- ~30% of new patients come through existing patient referrals
- Participates in narrow network MA plan in partnership with Humana and Banner Health
- Overall, lora represents less than 2% of county Medicare eligibles